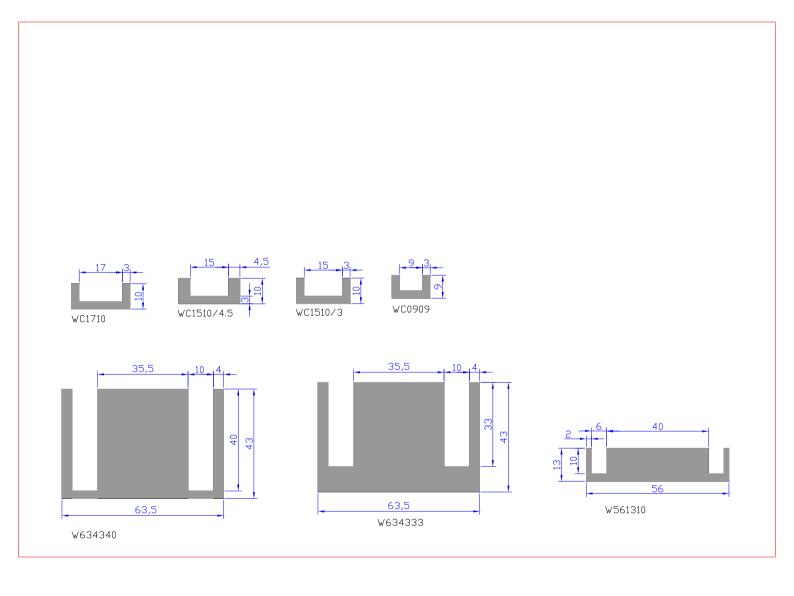

The customer must satisfy themselves as to the suitability of the Products for their intended application and use. The correct fitting of Products is the responsibility of the customer. Your statutory rights remain unaffected. Save in respect of death, personal injury or fraud, our entire liability to you, however arising from the supply of Products shall be limited to the £10M indemnity amount provided by our insurers.



Underwriters FIRE RATED AVAILABLE