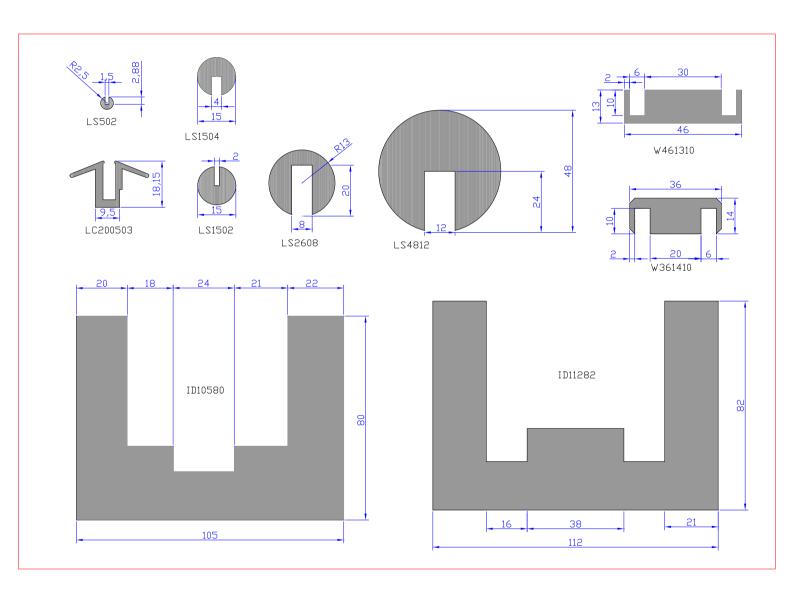

. The customer must satisfy themselves as to the suitability of the Products for their intended application and use. The correct fitting of Products is the responsibility of the customer. Your statutory rights remain unaffected. Save in respect of death, personal injury or fraud, our entire liability to you, however arising from the supply of Products shall be limited to the £10M indemnity amount provided by our insurers.



Underwriters FIRE RATED AVAILABLE