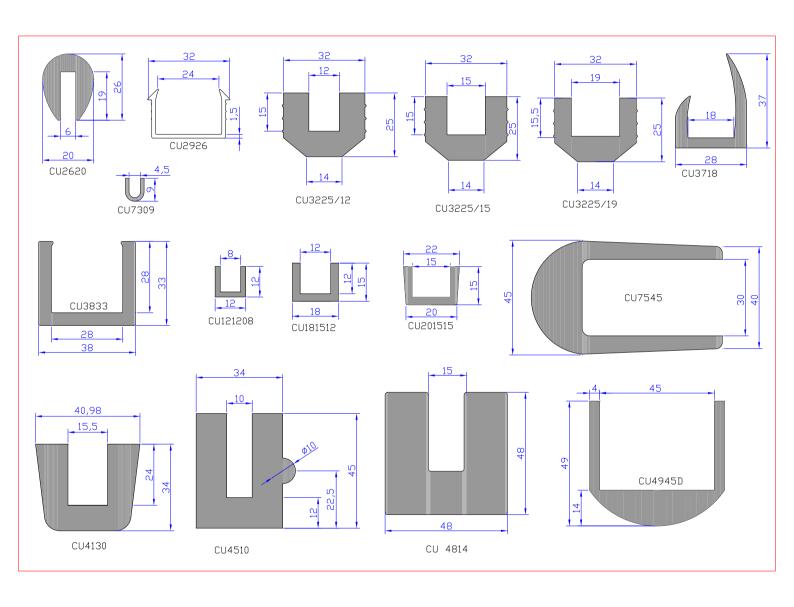

must satisfy themselves as to the suitability of the Products for their intended application and use. The correct fitting of Products is the responsibility of the customer. Your statutory rights remain unaffected. Save in respect of death, personal injury or fraud, our entire liability to you, however arising from the supply of Products shall be limited to the £10M indemnity amount provided by our insurers.



Underwriters FIRE RATED AVAILABLE