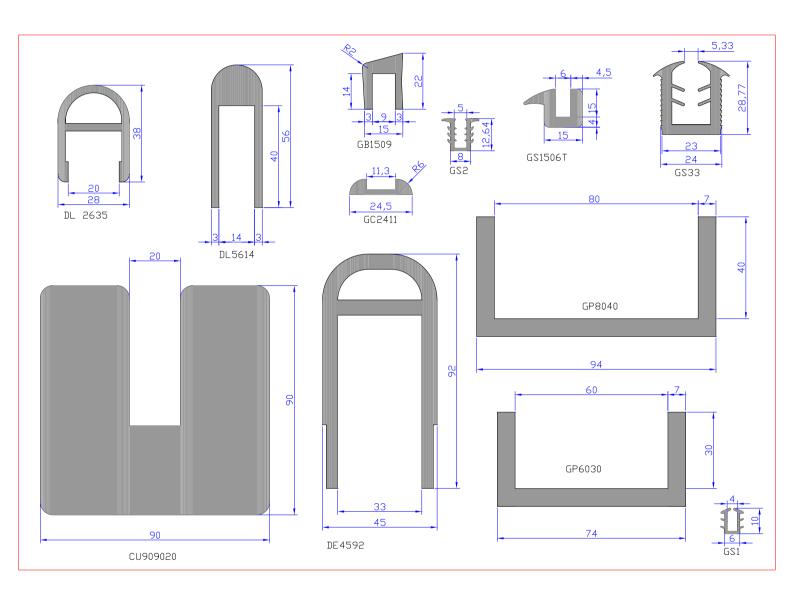

t satisfy themselves as to the suitability of the Products for their intended application and use. The correct fitting of Products is the responsibility of the customer. Your statutory rights remain unaffected. Save in respect of death, personal injury or fraud, our entire liability to you, however arising from the supply of Products shall be limited to the £10M indemnity amount provided by our insurers.



Underwriters FIRE RATED AVAILABLE