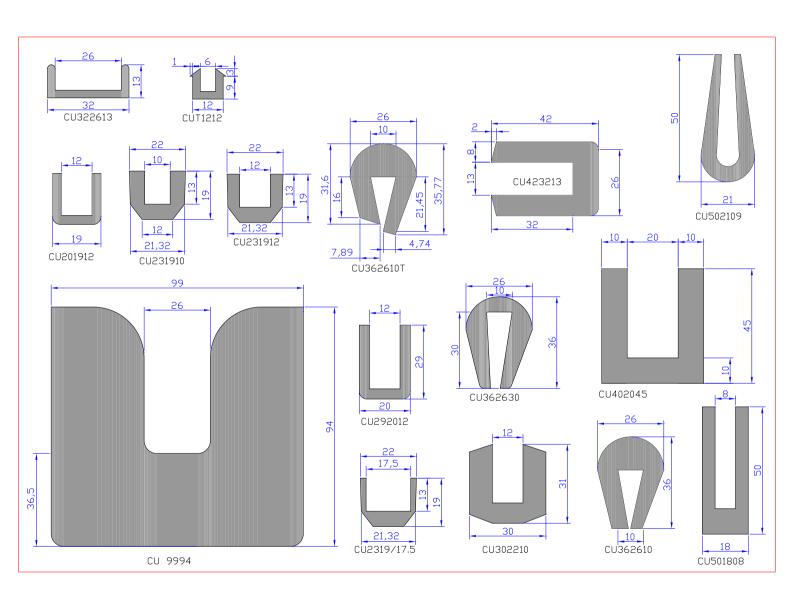

ust satisfy themselves as to the suitability of the Products for their intended application and use. The correct fitting of Products is the responsibility of the customer. Your statutory rights remain unaffected. Save in respect of death, personal injury or fraud, our entire liability to you, however arising from the supply of Products shall be limited to the £10M indemnity amount provided by our insurers.



Underwriters FIRE RATED AVAILABLE