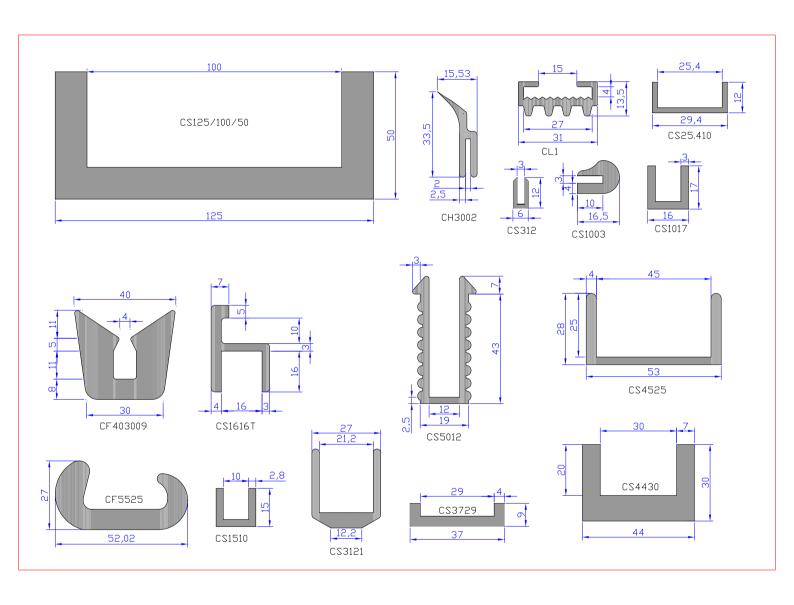

customer must satisfy themselves as to the suitability of the Products for their intended application and use. The correct fitting of Products is the responsibility of the customer. Your statutory rights remain unaffected. Save in respect of death, personal injury or fraud, our entire liability to you, however arising from the supply of Products shall be limited to the £10M indemnity amount provided by our insurers.



Underwriters FIRE RATED AVAILABLE